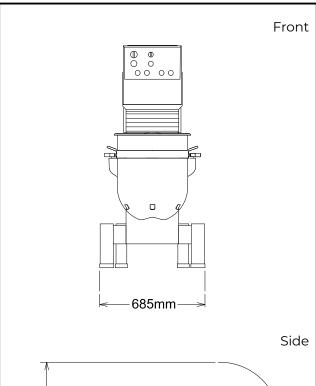

Performance (up to): 25 kg/Cycle

Capacity: 80 litres

Key Information:

External dimensions, Width:

685 mm

External dimensions, Depth:

1050 mm

External dimensions,