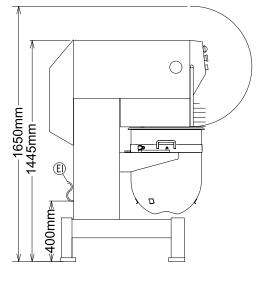

Performance (up to): 25 kg/Cycle

Capacity: 80 litres

Key Information:

External dimensions, Width:

685 mm

External dimensions, Depth:

1050 mm

External dimensions,

Height:

1445 mm 332 kg

Shipping weight: Cold water paste:

25 kg with Spiral hook

**Egg whites:** 120 with Whisk

Planetary Mixers Stainless Steel Planetary Mixer, 80 lt - Electronic