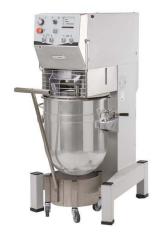

### Planetary Mixers Stainless Steel Planetary Mixer, 80 It - Electronic

| ITEM # |  |
|--------|--|
| MODEL# |  |
| NAME # |  |
| SIS#   |  |
| AIA #  |  |

#### 600189 (DXBE80XB3)

80 It stainless steel planetary mixer, bowl detection device and SOLID BPA free safety screen, with electronic speed variation, timer, motorized bowl movement and bowl lighting. Equipped with stainless steel spiral hook, paddle, whisk and bowl trolley.

## **Short Form Specification**

Item No.

Floor model, suitable for all kneading, blending and whipping operations. Stainless steel body and 18/8 (AISI 302) 80 litre stainless steel bowl and bowl trolley. Powerful asynchronous motor (4000 W) with electronic speed variator (10 speed levels from 20 to 180 rpm). Motor and mechanism are protected against overloading. Plastic safety screen easily removable for cleaning. Heavy duty safety screen. Control panel with timer and bowl lighting. Geared motor drive system to raise and lower the bowl. Removable/transparent solid safety screen - made of a bisphenol-A free (BPA) copolyester. Bowl detection device allows the mixer to switch on only when the bowl and the safety screen are properly installed and positioned together. Equipped with motorized bowl and bowl trolley.

#### **Main Features**

- Professional beater mixer for kneading, mixing and whisking all types of food products.
- Delivered with:
  - -stainless steel spiral kneading hook, cast aluminum paddle, 302 AISI stainless steel whisk, mixing bowl for 80 It and bowl trolley
- Electronic speed variator.
- Maximum capacity (flour, with 60% of hydration) 25 kg, suitable for 400-800 meals per service.
- Waterproof control panel with timer and speed setting knobs.
- Wire safety screen fitted with a removable chute to add products while working, thus ensuring operator safety.
- Geared motor drive system activates the raising and lowering of the bowl and bowl lighting.
- Safety device will automatically stop the machine if the screen is lifted.
- Solid BPA-free safety screen, covering the stainless steel wire one, limits the flour and unsafe dust particles when used in bakery and pastry preparation.
- Bowl detection device allows the mixer to switch on only when the bowl and the solid safety screen are properly installed and positioned together.