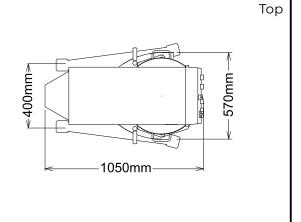

Performance (up to): 25 kg/Cycle

Capacity: 80 litres

Key Information:

External dimensions, Width:

685 mm

External dimensions, Depth:

1050 mm

External dimensions,